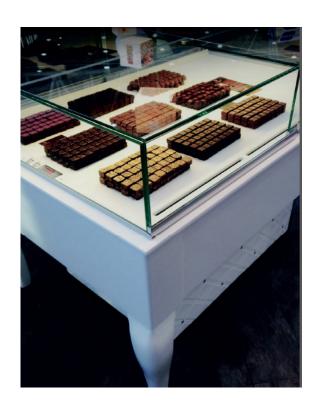

# Chocolate Island Display

Item: OCF-CH

OCF refrigerated Chocolate Island Display. Stylish and customizable case for chocolate and macarons.

#### **Key Features**

Glued glazing system
Bonded LED lighting Patented OCF
3 in 1 system Patented OCF
Low-speed airflow control
Enhanced dynamic defogging

### **Benefits**

Increase your sales with 25% or more
Enhanced, unobstructed presentation
Space- and energy-saving designs
Sale enticing patented LED lighting
More spacious and elegant presentation and guaranteed impulse purchase